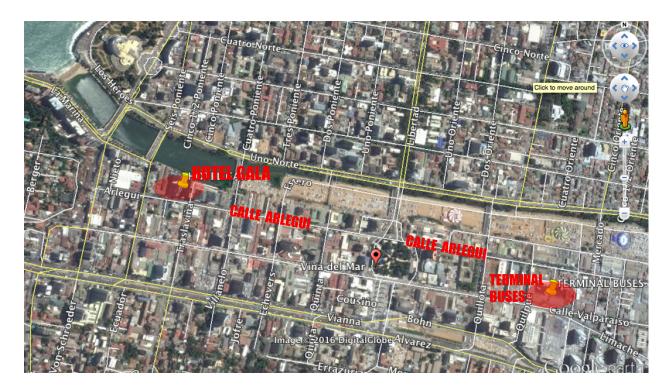

**Map instructions** (see map further down): on the right lower corner you will see **TERMINAL BUSES**, walk north one block, and take a local bus on CALLE ARLEGUI, seven blocks west until reaching **HOTEL GALA** 

VIÑA DEL MAR MAP