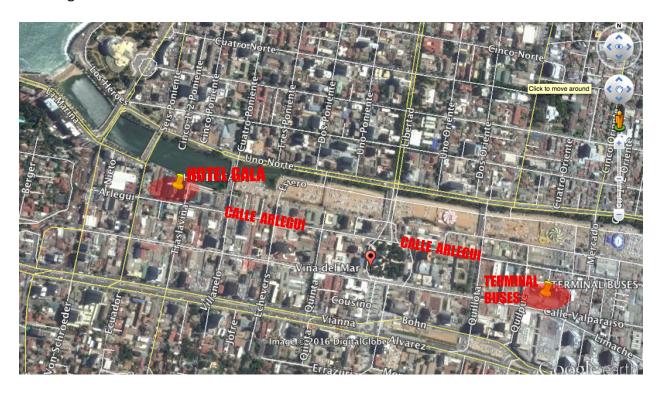

**Map instructions** (see map further down): on the right lower corner you will see **TERMINAL BUSES**, walk north one block, and take a local bus on CALLE ARLEGUI, seven blocks west until reaching **HOTEL GALA** 

## **VIÑA DEL MAR MAP**

For any questions, contact the **Instituto de Física y Astronomía de la U. De Valparaíso**, Moira Evans + 56 9 535 2718, email: moira.evans@uv.cl