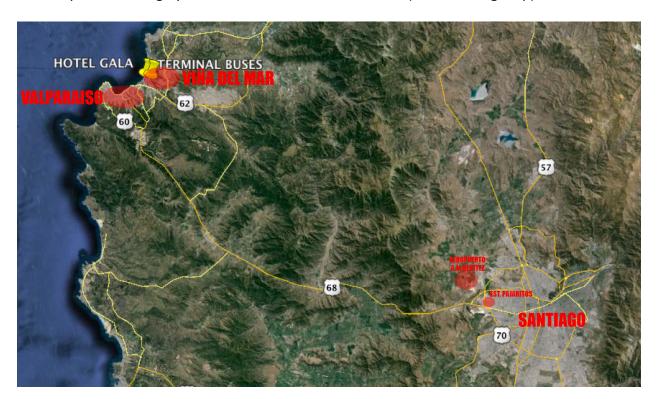

Both require travelling by RUTA 68 which unites both cities. (see following map)

**Viā Taxi:** the airport offers various taxi services that can take you directly to the **GALA Hotel** in **Viña del Mar** for between CLP \$60.000 (US\$100 approx.) and CLP \$80.000 (US\$120 approx.). You also may arrange for your taxi beforehand contacting *Club Internacional, Sra. Marusa Espejo, phone +56 32 297 8560, and emergencies (weekends) at +56 9 434 7573 email: mespejo@club.atnchile.com* 

**Via Bus:** There is no direct bus service from the Santiago Airport to Viña del Mar. So you will have to take a *CentroPuerto* bus to the **Estacion Metro Pajaritos** on the outskirts of Santiago, from there take an interurban bus to the **Bus Terminal in Viña del Mar** and from there a local bus, or taxi, to the **GALA Hotel.** 

**Procedure**: take the *CentroPuerto* bus (approx. CLP\$ 1600.-, frequency every 15 minutes or less) from the sidewalk just outside the airport's main building entrance. It will take the route towards Santiago, ask to be informed when reaching *Estación Metro Pajaritos* (which is also a Bus Terminal). Descend and enter the terminal, buy a bus fare to the **Bus Terminal in Viña del Mar** (approx. CLP\$10.000 round trip, choosing between *Pullman, Tur Bus, Condor* or *Romani* bus lines). Specify you are travelling to the **Bus Terminal in Viña del Mar**. (For any questions about Centropuerto Bus, Telephone: +56 2 26019883).